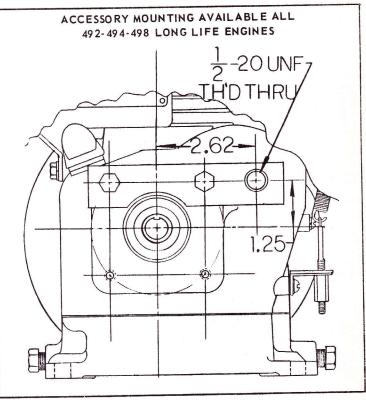

## ACCESSORY BULLETIN NO. 106

TO:

ALL CLINTON CENTRAL WAREHOUSE DISTRIBUTORS

SERVICE DISTRIBUTORS

SERVICE DEALERS

SUBJECT:

IDLER MOUNTING KIT

Now your basic Model 492, 494 and 498 Clinton engine becomes a more versatile replacement than ever before. Simply attach the mounting kit as shown in the diagram below. Yes, it takes approximately 1-1/2 minutes and you have an engine that is tailor made for literally thousands more applications. In fact, any equipment that uses an idler, forward-reverse and neutral clutch.

Idler Mounting Kit Part No. P26-789-500

Note: Parts Discounts Apply

Stock No. 21664

Model 498-0301-346 Engine complete with kit.